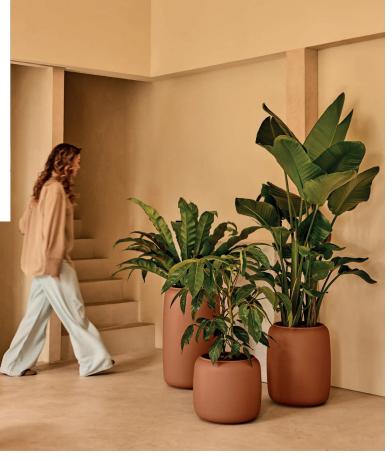

## premium collection amber

#### **A BOLD STATEMENT**

With the elho amber, you immediately make a bold statement indoors or outdoors. Literally bold. The four different amber flower pots feature soft, rounded shapes in a unique design. These are large pots, allowing you to instantly make a quiet corner shine with a striking piece of greenery.

#### ABOUT ELHO PREMIUM COLLECTION AMBER

- made from 100% recycled plastic
- 100% recyclable
- suitable for indoor and outdoor use: for outdoor use make a hole in the raised