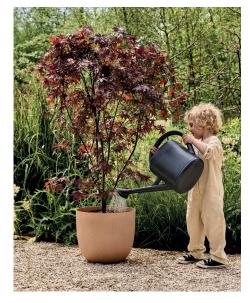

#### THE FEELING OF SWAYING GRASS

elho sereh

Who doesn't find swaying grass soothing? The elho sereh is inspired by this gently moving greenery. This is reflected in its texture, connecting you directly to the calming feeling of being in nature.

The round shapes and natural colours contribute to a piece of tranquility. These pots are ideal for bringing balance to your garden and interior.

SEP1 2024

#### ABOUT ELHO SEREH

- made from 100% recycled plastic
- 100% recyclable
- unique texture, look & feel inspired by the 'swaying grass' pattern
- beautiful textured rim
- available in sizes: Ø 30, 40 en 47cm
- for outdoor use, keep the opening at the bottom; for indoor use, close the opening with a plug