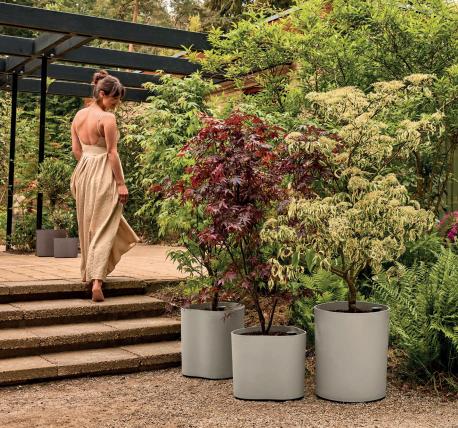

## premium collection eden

#### **ORGANIC ROUND SHAPES FOR A NATURAL INTERIOR**

The eden collection is inspired by Japandi – a combination of Japanese and Scandinavian aesthetics. Organic round shapes define this collection.

The elho eden naturally adapts to any type of greenery. Suitable for both outdoor and indoor use, and available in four sizes.

#### ABOUT ELHO PREMIUM COLLECTION EDEN

- made from 100% recycled plastic
- 100% recyclable
- $\cdot\,$  suitable for indoor and outdoor use: for outdoor use remove the plug to allow
- excess water to drain through the overflow pipe
- $\cdot$  available in sizes: 25, 30, 35 en 40cm