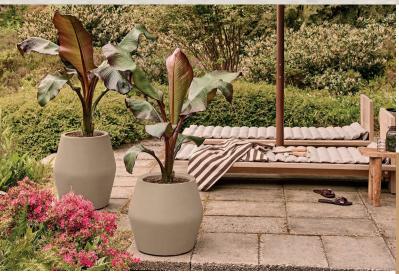

#### **GREENERY ON A PEDESTAL AT HOME**

Outside, the green has already given way to falling leaves. It's high time to surround ourselves with more greenery indoors. And it certainly deserves a pedestal. Meet the elho vibes coupe large. With a diameter of 30 cm, this mood enhancer provides ample space for a striking piece of nature in your living room, bedroom, or as a centerpiece in the hallway. The pot itself is also green, although you can't see it. It's made from 100% recycled plastic and, as you would expect from elho, produced with love for nature.

Create extra **vibes** by combining the vibes coupe large with other pots from this collection.