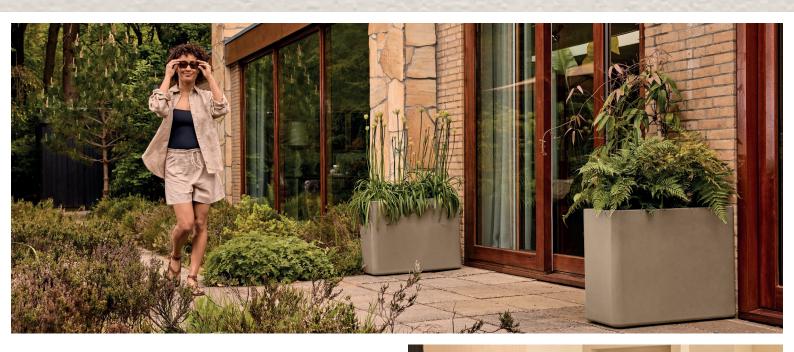

## elho vibia campana flower bridge 60cm

#### THE TRUE URBAN GREENER

Do you want to green up the railing of your balcony or terrace? Then the elho vibia campana flower bridge is your pot. How nice is it to look out over a row of flowers and greenery? You also gain a bit of privacy, perfect for reading a book on your terrace in your summer bubble.

Your neighbours and passers-by also get a bit of green joy. The elho vibia campana flower bridge is a true urban greener, transforming grey buildings into green oases.