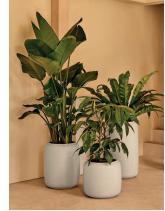

## premium collection eden

#### **ORGANIC ROUND SHAPES FOR A NATURAL INTERIOR**

The eden collection is inspired by Japandi – a combination of Japanese and Scandinavian aesthetics. Organic round shapes define this collection.

The elho eden naturally adapts to any type of greenery. Suitable for both outdoor and indoor use, and available in four sizes.

#### ABOUT ELHO PREMIUM COLLECTION EDEN

- made from 100% recycled plastic
- 100% recyclable
- $\cdot\,$  suitable for indoor and outdoor use: for outdoor use remove the plug to allow
- excess water to drain through the overflow pipe
- $\cdot$  available in sizes: 25, 30, 35 en 40cm