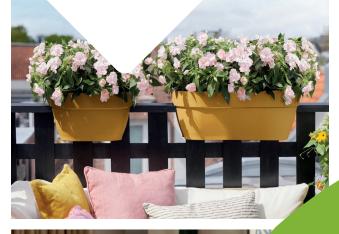

## elho vibia campana flower bridge 60cm

#### THE TRUE URBAN GREENER

Do you want to green up the railing of your balcony or terrace? Then the elho vibia campana flower bridge is your pot. How nice is it to look out over a row of flowers and greenery? You also gain a bit of privacy, perfect for reading a book on your terrace in your summer bubble.

Your neighbours and passers-by also get a bit of green joy. The elho vibia campana flower bridge is a true urban greener, transforming grey buildings into green oases.

#### ABOUT ELHO VIBIA CAMPANA FLOWER BRIDGE 60CM

- made from 100% recycled plastic
- 100% recyclable
- a large capacity keeps plants healthy and prevents drying out
- a natural, matte texture
- available in size: 60cm
- includes all necessary parts for easy, secure, and stable attachment to your balcony railing