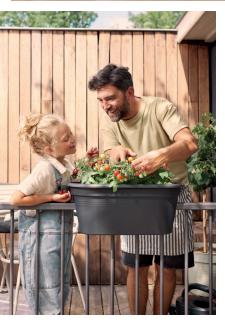

## elho green basics balcony grow set

#### ELHO GREEN BASICS BALCONY GROW SET

Ever dreamed of your own vegetable garden? But lack the space? With the elho green basics balcony grow set, your dream can become a reality. This handy grow kit fits on any balcony railing, so you can grow fresh lettuce and herbs. Green fingers aren't necessary; the only requirement is fun and enjoyment!

The set includes a planting tray with a water reservoir for a constant supply of water. Do you already have a grow table in mind for your balcony? With this grow set, you're all set for a harvest of your own

#### ABOUT ELHO GREEN BASICS BALCONY GROW SET

- made from 100% recycled plastic
- 100% recyclable
- complete balcony grow set with integrated water reservoir
- available in size: 55cm
- suitable for any balcony railing (max  $\emptyset$  6cm)
- · set includes a planting tray with water reservoir
- family of green basics flowerbridge