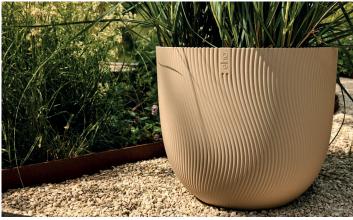

#### **100% HAPPY HERBS**

Happy herbs, happy you. The universal, 100% recycled elho happy herbs pot makes it easy to keep all your herbs fresh and vibrant. This is thanks to the simple watering system built into this herb pot.

With a 300ml water reservoir, you only need to refill it occasionally. Growth and bloom happen naturally. The happy herbs pot also brightens any kitchen – big or small. So, let's create your own happy herbs!

#### ABOUT ELHO HAPPY HERBS POT

- made from 100% recycled plastic
- 100% recyclable
- 100% suitable for all types of herbs
- simple watering system with separate inner and outer pot
- available in size: Ø 14cm
- 300ml water reservoir keeps herbs fresh longer
- $\cdot \,$  extra decorative with duo tones