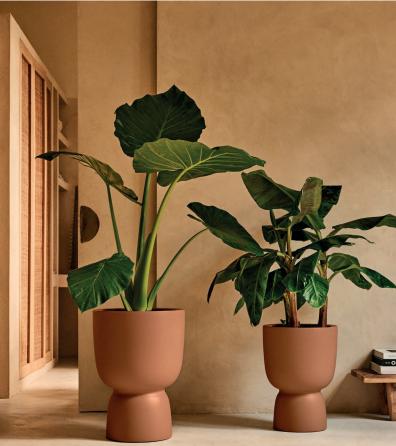

## premium collection amber

#### **A BOLD STATEMENT**

With the elho amber, you immediately make a bold statement indoors or outdoors. Literally bold. The four different amber flower pots feature soft, rounded shapes in a unique design. These are large pots, allowing you to instantly make a quiet corner shine with a striking piece of greenery.

#### ABOUT ELHO PREMIUM COLLECTION AMBER

- made from 100% recycled plastic
- 100% recyclable
- suitable for indoor and outdoor use: for outdoor use make a hole in the raised