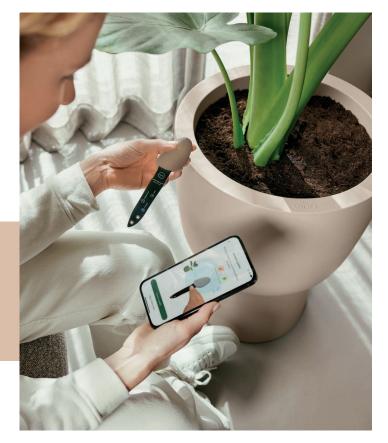

#### \*NEW\* – THE DIGITAL PLANT WHISPERER

Your very own plant whisperer, telling you exactly what your plant needs and sharing handy tips and tricks – sounds like something we all want, right? This smart device hides in your flower pot and helps you understand how your plant feels. It automatically indicates when your plant needs more water, nutrients, and light, and whether the temperature is suitable.

The accompanying app provides tips and tricks to keep your greenery thriving and includes an extensive plant library. The design is – of course – natural and blends well with the plant and your interior. A new, original plant tool that you should gift to yourself – or someone else.