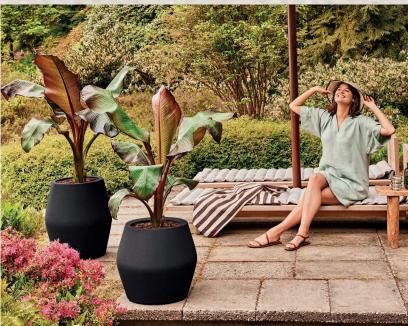

#### **GREEN FRIENDS FOR LIFE**

The elho amiga gladly accompanies you on your terrace, balcony, or garden. This outdoor pot with a natural look comes in five sizes, easily brightening any surface. A green friend you can never have enough of.

There's a matching saucer for every size of the amiga. This friend is ready for new and sustainable green friendships.

SEPT 2024

#### ABOUT ELHO AMIGA

- made from 100% recycled plastic
- 100% recyclable
- pots in an accessible style that fit any terrace or balcony
- available in sizes: Ø 25, 30, 35, 40 en 47cm
- matching saucers in size and colour
- drainage holes in every size pot
- natural and matte texture