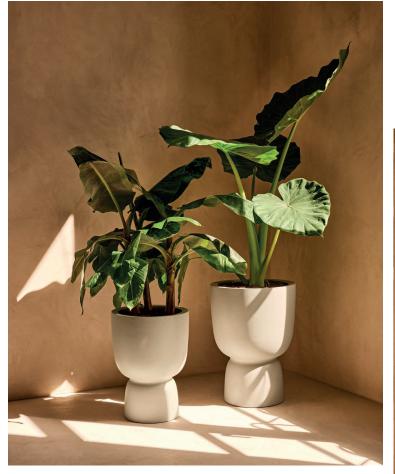

## premium collection eden

#### **ORGANIC ROUND SHAPES FOR A NATURAL INTERIOR**

The eden collection is inspired by Japandi – a combination of Japanese and Scandinavian aesthetics. Organic round shapes define this collection.

The elho eden naturally adapts to any type of greenery. Suitable for both outdoor and indoor use, and available in four sizes.

#### ABOUT ELHO PREMIUM COLLECTION EDEN

- made from 100% recycled plastic
- 100% recyclable
- $\cdot\,$  suitable for indoor and outdoor use: for outdoor use remove the plug to allow
- excess water to drain through the overflow pipe
- $\cdot$  available in sizes: 25, 30, 35 en 40cm