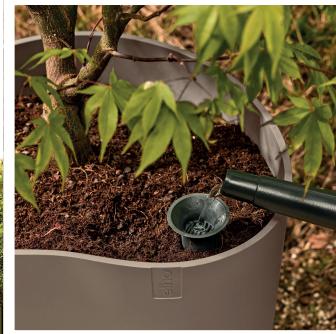

## premium collection june split

#### june split

The june split is a great outdoor pot. The widest diameter in the middle section gives this elho flower pot a unique look. A distinctive shape pot that quickly feels at home on a nicely decorated terrace or garden. Suitable for both outdoor and indoor use.

**Tip:** Do you want your june split to stand firmly on the ground? Then fill the bottom of the pot with sand. This space can be sealed with a plug to keep the sand inside.

#### ABOUT ELHO PREMIUM COLLECTION JUNE

- made from 100% recycled plastic
- 100% recyclable
- $\cdot\,\,$  thanks to the raised bottom, you don't need to fill the entire pot with soil
- suitable for indoor and outdoor use: for outdoor use make a hole in the raised section for excess water drainage
- $\cdot$  available in sizes: low and heigh Ø 46cm