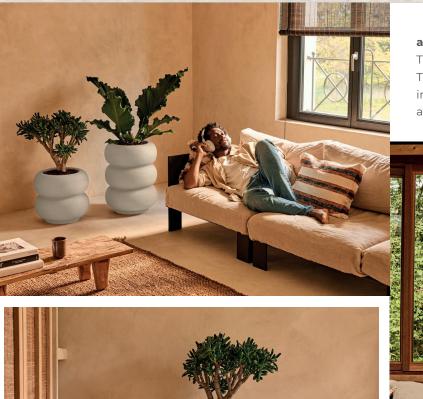

## premium collection eden

#### **ORGANIC ROUND SHAPES FOR A NATURAL INTERIOR**

The eden collection is inspired by Japandi – a combination of Japanese and Scandinavian aesthetics. Organic round shapes define this collection.

The elho eden naturally adapts to any type of greenery. Suitable for both outdoor and indoor use, and available in four sizes.

#### ABOUT ELHO PREMIUM COLLECTION EDEN

- made from 100% recycled plastic
- 100% recyclable
- $\cdot\,$  suitable for indoor and outdoor use: for outdoor use remove the plug to allow
- excess water to drain through the overflow pipe
- $\cdot$  available in sizes: 25, 30, 35 en 40cm