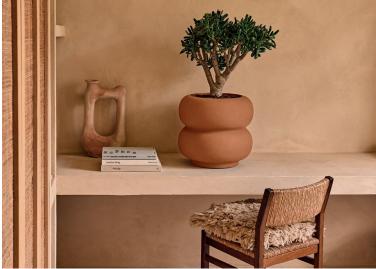

#### **GREENERY ON A PEDESTAL AT HOME**

Outside, the green has already given way to falling leaves. It's high time to surround ourselves with more greenery indoors. And it certainly deserves a pedestal. Meet the elho vibes coupe large. With a diameter of 30 cm, this mood enhancer provides ample space for a striking piece of nature in your living room, bedroom, or as a centerpiece in the hallway. The pot itself is also green, although you can't see it. It's made from 100% recycled plastic and, as you would expect from elho, produced with love for nature.

Create extra **vibes** by combining the vibes coupe large with other pots from this collection.

#### ABOUT ELHO VIBES COUPE 30CM

- made from 100% recycled plastic
- 100% recyclable
- available in size: Ø 30cm
- sturdy and reliable
- convenient with the elho self-watering insert 28cm, your plant won't dry out