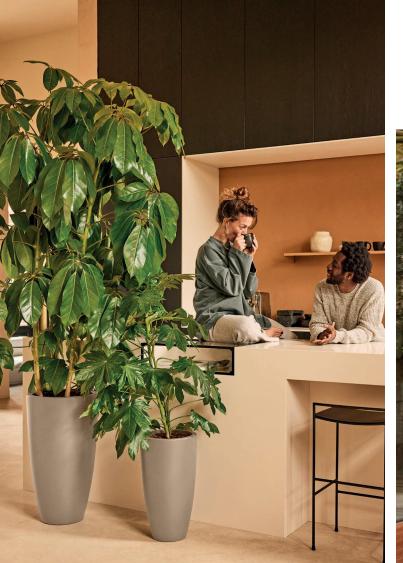

## premium collection

The elho premium collection dares to make a bold statement with organic shapes, unique designs, and an exclusive look. This exclusive family places greenery – indoors or outdoors – on a pedestal. The premium collection consists of three types of flower pots that stand out aesthetically from other elho families. What they do have in common is that the premium flower pots are also made with love for nature, from 100% recycled plastic.

## premium collection amber

#### **A BOLD STATEMENT**

With the elho amber, you immediately make a bold statement indoors or outdoors. Literally bold. The four different amber flower pots feature soft, rounded shapes in a unique design. These are large pots, allowing you to instantly make a quiet corner shine with a striking piece of greenery.