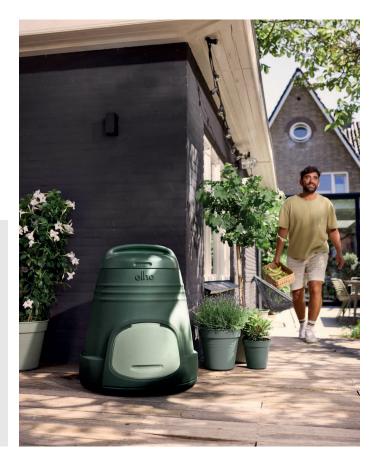

### FROM YOUR OWN ORGANIC WASTE TO YOUR OWN COMPOST

Goodbye green waste, hello self-produced nourishment for your garden. Don't underestimate the power of your own organic waste. You can create your own compost, which provides high-quality nourishment for your plants. Waste that comes from nature goes back to nature this way. And at the same time, you also improve the soil life.

With the elho compost bin, you can easily achieve this. Handy features like a special bottom plate ensure that desirable organisms – such as worms – stay inside while unwanted guests – like mice – stay out. With this new product, elho hopes to inspire you to care for a better planet together.