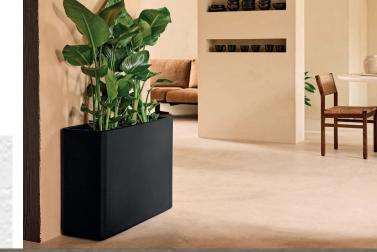

## elho vibia campana flower bridge 60cm

#### THE TRUE URBAN GREENER

Do you want to green up the railing of your balcony or terrace? Then the elho vibia campana flower bridge is your pot. How nice is it to look out over a row of flowers and greenery? You also gain a bit of privacy, perfect for reading a book on your terrace in your summer bubble.

Your neighbours and passers-by also get a bit of green joy. The elho vibia campana flower bridge is a true urban greener, transforming grey buildings into green oases.