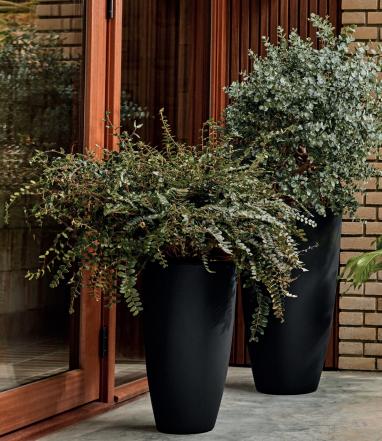

#### **GREEN FRIENDS FOR LIFE**

The elho amiga gladly accompanies you on your terrace, balcony, or garden. This outdoor pot with a natural look comes in five sizes, easily brightening any surface. A green friend you can never have enough of.

There's a matching saucer for every size of the amiga. This friend is ready for new and sustainable green friendships.

SEPT 2024

#### ABOUT ELHO AMIGA

- made from 100% recycled plastic
- 100% recyclable
- pots in an accessible style that fit any terrace or balcony
- available in sizes: Ø 25, 30, 35, 40 en 47cm
- matching saucers in size and colour
- drainage holes in every size pot
- natural and matte texture