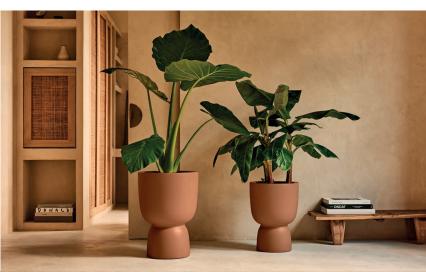

## premium collection june

#### TIMELESS, IN AN EXCLUSIVE LOOK

When you think of timeless design, you think of the elho june flower pot. The june collection consists of four flower pots that can keep up with any trend. In terms of sustainability, these pots are timeless – made from 100% recycled plastic and 100% recyclable – but also aesthetically, they last forever.

## premium collection june tulip

#### june tulip

With its flared top edge, the june tulip gives the feeling of a large flower vase. A blooming plant would do well in this sustainable flower pot. But, with its timeless look, any greenery adapts effortlessly to the june tulip. Suitable for both outdoor and indoor use.